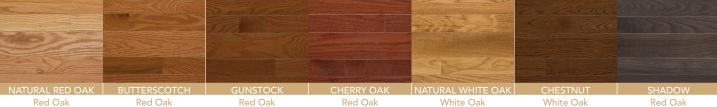

## HIGH GLOSS: SOLID

| Product:          | Somerset <b>High Gloss Collection</b> Solid Hardwood Flooring                                                                                                                                                                                                                                         |                   |               |           |
|-------------------|-------------------------------------------------------------------------------------------------------------------------------------------------------------------------------------------------------------------------------------------------------------------------------------------------------|-------------------|---------------|-----------|
| Species:          | Red Oak or White Oak (Somerset does not mix species.)                                                                                                                                                                                                                                                 |                   |               |           |
| Grade:            | Proprietary Somerset grade                                                                                                                                                                                                                                                                            |                   |               |           |
| Dimensions:       | Thickness: 3/4"* Widths: 2-1/4", 3-1/4" Lengths: Random from 10" up to 6-1/2' *Nominal                                                                                                                                                                                                                |                   |               |           |
| Construction:     | Traditional 3/4" solid construction produced from domestically grown and harvested Appalachian hardwood. Material conforms to Appalachian Hardwood Manufacturers, Inc.'s Verified Sustainable Seal (www.appalachianwood.org). Product is also affiliated with the National Wood Flooring Association. |                   |               |           |
| Profile:          | Eased Edge, Square End                                                                                                                                                                                                                                                                                |                   |               |           |
| Finish:           | Ultimate <sup>™</sup> Urethane Finish—UV Cured Aluminum Oxide, Abrasion Resistant Finish                                                                                                                                                                                                              |                   |               |           |
| Colors:           |                                                                                                                                                                                                                                                                                                       | 21/4" Width       | 3¼" Width     | Species   |
|                   | Natural Red Oak                                                                                                                                                                                                                                                                                       | PS2601HG          | PS3601HG      | Red Oak   |
|                   | Butterscotch                                                                                                                                                                                                                                                                                          | PS2603HG          | PS3603HG      | Red Oak   |
|                   | Gunstock                                                                                                                                                                                                                                                                                              | PS2604HG          | PS3604HG      | Red Oak   |
|                   | Cherry Oak                                                                                                                                                                                                                                                                                            | PS2605HG          | PS3605HG      | Red Oak   |
|                   | Natural White Oak                                                                                                                                                                                                                                                                                     | PS2606HG          | PS3606HG      | White Oak |
|                   | Chestnut                                                                                                                                                                                                                                                                                              | PS2607HG          | PS3607HG      | White Oak |
|                   | Shadow                                                                                                                                                                                                                                                                                                | PS2610HG          | PS3610HG      | Red Oak   |
| Gloss Level:      | High Gloss                                                                                                                                                                                                                                                                                            |                   |               |           |
| Janka Hardness:   | SpeciesLbsRed Oak1290White Oak1360                                                                                                                                                                                                                                                                    |                   |               |           |
| MSDS:             | Not required for cured finish, MSDS for Wood Dust available on request                                                                                                                                                                                                                                |                   |               |           |
| Installation:     | Nail down or staple, on or above grade. (NWFA Installation Guidelines and Methods, revised: March, 2007.) Installation guidelines are available at www.somersetfloors.com                                                                                                                             |                   |               |           |
| Maintenance:      | Somerset Ultimate <sup>™</sup> Wood Floor Cleaner (www.somersetfloors.com)                                                                                                                                                                                                                            |                   |               |           |
| Limited Warranty: | 50-Year Finish Wear; Lifetime Structural Integrity (www.somersetfloors.com)                                                                                                                                                                                                                           |                   |               |           |
| Molding:          | Quarter Round, Stair Nose,                                                                                                                                                                                                                                                                            | Threshold, T-Mold | , and Reducer |           |