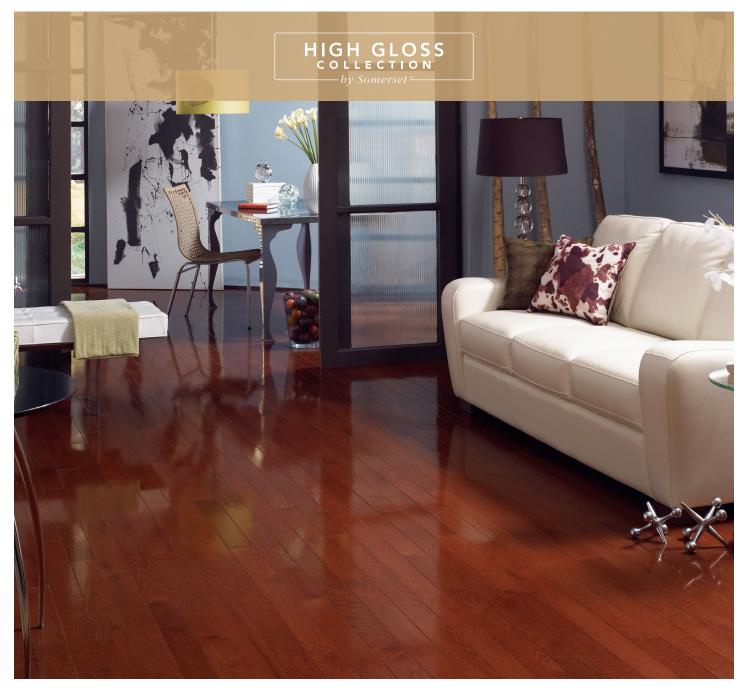

APPALACHIAN OAK FLOORING WITH A HIGHER GLOSS FINISH WILL MAKE YOUR SPACE SHINE.







## PRODUCT SPECIFICATION SHEET

05/15

## HIGH GLOSS: SOLID



| Product:          | Somerset <b>High Gloss Collection</b> Solid Hardwood Flooring                                                                                                                                                                                                                                         |                   |               |           |
|-------------------|-------------------------------------------------------------------------------------------------------------------------------------------------------------------------------------------------------------------------------------------------------------------